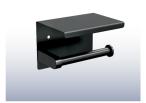

Code: MLR112\_DESIGNER

**Lockable Hooded Double Toilet Roll Holder** 

Code: ML268\_TRH\_DESIGNER

**Moda Gravity Hinge** 

**Aluminium Cubicle Leg** 

D Handle with Rubber Stopper

Code:ML315\_DESIGNER

Code: MLS16266\_BLK