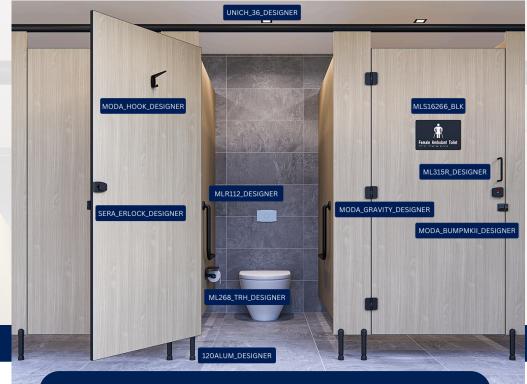

## Ambulant Toilet Cubicle Package in Designer Black

Ambulant Toilet Cubicles are designed for people with disabilities such as those using crutches or walking frames, or those with sensory loss or arthritis. In male and female facilities with more than one standard cubicle, at least one must be suitable for use by a person with an ambulant disability.

**Sera Emergency Release Lock & Indicator Set** 

Code: SERA\_ERLOCK\_DESIGNER

**Moda Hat & Coat Hook** 

Code: MODA\_HOOK\_DESIGNER

**Moda Bumper** 

Code: MODA\_BUMPMKII\_DESIGNER

90° Ambulant Grab Rail 450mm x 450mm

Code: MLR112\_DESIGNER

**Lockable Hooded Double Toilet Roll Holder** 

Code: ML268\_TRH\_DESIGNER

**Moda Gravity Hinge** 

**Aluminium Cubicle Leg** 

D Handle with Rubber Stopper

Code:ML315\_DESIGNER

Code: MLS16266\_BLK

Female Ambulant Toilet Sign Male Ambulant Toilet Sign

Code: MLS16246\_BLK

**Universal Head Rail** Channel

Code: UNICH\_36\_DESIGNER