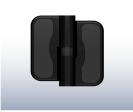

Code: MLR112\_DESIGNER

**Lockable Hooded Double Toilet Roll Holder** 

Code: ML268\_TRH\_DESIGNER

**Moda Gravity Hinge** 

**Aluminium Cubicle Leg** 

D Handle with Rubber Stopper

Code:ML315\_DESIGNER

Code: MLS16266\_BLK