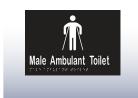

Female Ambulant Toilet Sign Male Ambulant Toilet Sign

Code: MLS16246\_BLK

**Universal Head Rail** Channel

Code: UNICH\_36\_DESIGNER