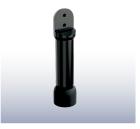

Code: MLR112\_DESIGNER

**Lockable Hooded Double Toilet Roll Holder** 

Code: ML268\_TRH\_DESIGNER

**Moda Gravity Hinge** 

**Aluminium Cubicle Leg** 

D Handle with Rubber Stopper

Code:ML315\_DESIGNER

Code: MLS16266\_BLK